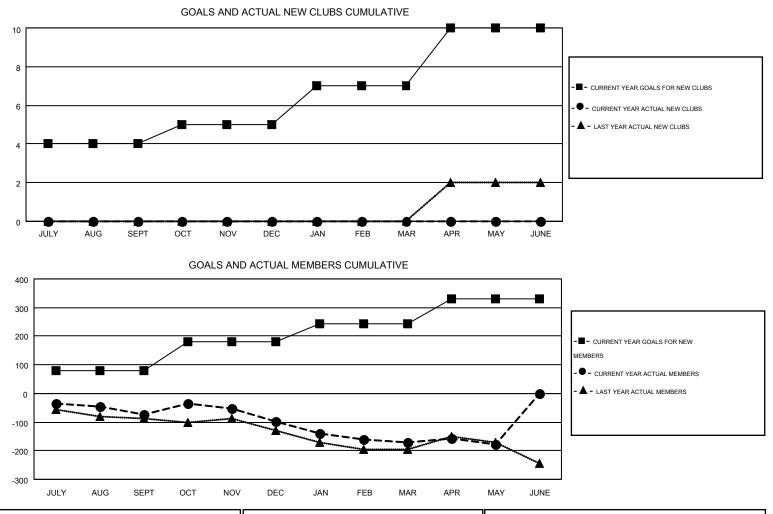

## GMT: JERRY SMITH

| Clubs         |                  |                   |                  |                  | Members       |                    |                                        |                    |                  |
|---------------|------------------|-------------------|------------------|------------------|---------------|--------------------|----------------------------------------|--------------------|------------------|
|               | RESU             | LTS FOR 2014-2015 | i                |                  |               | RESL               | ILTS FOR 2014-2015                     | i                  |                  |
| QUARTER       | NEW CLUB<br>GOAL | NEW CLUBS         | DROPPED<br>CLUBS | NET<br>GAIN/LOSS | QUARTER       | NEW MEMBER<br>GOAL | CHARTER AND<br>NEW<br>MEMBERS<br>ADDED | DROPPED<br>MEMBERS | NET<br>GAIN/LOSS |
| JULY/AUG/SEPT | 4                | 0                 | 2                | -2               | JULY/AUG/SEPT | 81                 | 148                                    | 221                | -73              |
| OCT/NOV/DEC   | 1                | 0                 | 2                | -2               | OCT/NOV/DEC   | 100                | 169                                    | 193                | -24              |
| JAN/FEB/MAR   | 2                | 0                 | 0                | 0                | JAN/FEB/MAR   | 62                 | 122                                    | 195                | -73              |
| APR/MAY/JUNE  | 3                | 0                 | 0                | 0                | APR/MAY/JUNE  | 87                 | 109                                    | 116                | -7               |